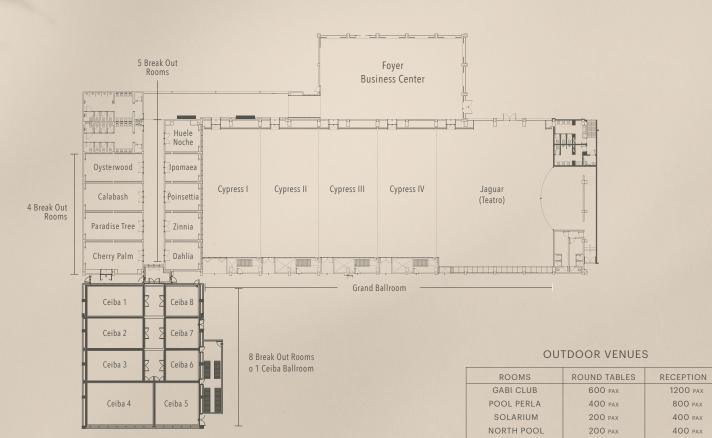

# MEETINGS & EVENTS

Large Convention Center with a total of 2,500 m2 / 27,000 square feet of flexible and welcoming meeting space. 22 meeting rooms including a theater and 2 ballrooms which can be split into 13 meeting rooms and 9 break out.

- Group registration area.
- Capacity of up to 1500 attendees
- Lobby (4,305 square feet | 400 m2)
- 2 wedding palapas. One on the beach and one in La Perla.
- State-of-the-art audiovisual equipment (\$)
- Business center (\$)

#### MEETING FACILITIES DIMENSIONS

| MEETING ROOM   | SQ. Mt. | SQ. Ft. | DIMENSIONS Ft   | HEIGHT Ft | RECEPTION | THEATRE | SCHOOL | BANQUET | IMPERIAL | U-SHAPE |
|----------------|---------|---------|-----------------|-----------|-----------|---------|--------|---------|----------|---------|
| Huele Noche    | 26,20   | 280     | 15 x 18.7       | 13        | 20        | 20      | 8      | 12      | 12       | 12      |
| Hipomaea       | 26,20   | 280     | 15 x 18.7       | 13        | 20        | 20      | 8      | 12      | 12       | 12      |
| Poinsettia     | 26,20   | 280     | 15 x 18.7       | 13        | 20        | 20      | 8      | 12      | 12       | 12      |
| Zinnia         | 26,20   | 280     | 15 x 18.7       | 13        | 20        | 20      | 8      | 12      | 12       | 12      |
| Dahlia         | 26,20   | 280     | 15 x 18.7       | 13        | 20        | 20      | 8      | 12      | 12       | 12      |
| Oysterwood     | 44      | 472     | 15 x 31.5       | 13        | 40        | 40      | 16     | 24      | 24       | 12      |
| Calabash       | 44      | 472     | 15 x 31.5       | 13        | 40        | 40      | 16     | 24      | 24       | 22      |
| Paradise Tree  | 44      | 472     | 15 x 31.5       | 13        | 40        | 40      | 16     | 24      | 24       | 22      |
| Cherry Palm    | 44      | 472     | 15 x 31.5       | 13        | 40        | 40      | 16     | 24      | 24       | 22      |
| Jaguar         | 487,5   | 5250    | 82 X 64         | 21        | 400       | 580     | 240    | 260     | 96       | 72      |
| Cypress I      | 235     | 2664    | 77 X 32         | 21        | 180       | 150     | 100    | 120     | 80       | 50      |
| Cypress II     | 235     | 2664    | 77 X 32         | 21        | 180       | 150     | 100    | 120     | 80       | 50      |
| Cypress III    | 235     | 2664    | 77 X 32         | 21        | 180       | 150     | 100    | 120     | 80       | 50      |
| Cypress IV     | 235     | 2664    | 77 X 32         | 21        | 180       | 150     | 100    | 120     | 80       | 50      |
| Cypress I - IV | 940     | 9856    | 77 X 128        | 21        | 900       | 800     | 600    | 800     | 320      | 250     |
| Grand Ballroom | 1428    | 15100   | <i>77</i> X 192 | 21        | 1200      | 1200    | 1000   | 1000    | 400      | 350     |
| Foyer          | 355     | 3760    | 47 X 80         | 21        | 500       | -       | -      | -       | -        | -       |
| Ceiba          | 429,5   | 4622.1  | 63.4 X 72.83    | 18        | 400       | 580     | 240    | 260     | 96       | 72      |
| Ceiba 1        | 51,1    | 550.7   | 17.2 X 31.9     | 18        | 40        | 40      | 16     | 24      | 24       | 22      |
| Ceiba 2        | 51,1    | 550.7   | 17.2 X 31.9     | 18        | 40        | 40      | 16     | 24      | 24       | 22      |
| Ceiba 3        | 51,1    | 550.7   | 17.2 X 31.9     | 18        | 40        | 40      | 16     | 24      | 24       | 22      |
| Ceiba 4        | 70,7    | 761     | 20.1 X 37.7     | 18        | 60        | 60      | 24     | 40      | 40       | 30      |
| Ceiba 5        | 47,3    | 509.5   | 20.1 X 25.2     | 18        | 40        | 40      | 16     | 24      | 24       | 20      |
| Ceiba 6        | 31,2    | 336.1   | 17.2 X 19.5     | 18        | 20        | 20      | 8      | 12      | 12       | 12      |
| Ceiba 7        | 31,2    | 336.1   | 17.2 X 19.5     | 18        | 20        | 20      | 8      | 12      | 12       | 12      |
| Ceiba 8        | 31,2    | 336.1   | 17.2 X 19.5     | 18        | 20        | 20      | 8      | 12      | 12       | 12      |

800 PAX

400 PAX

400 PAX