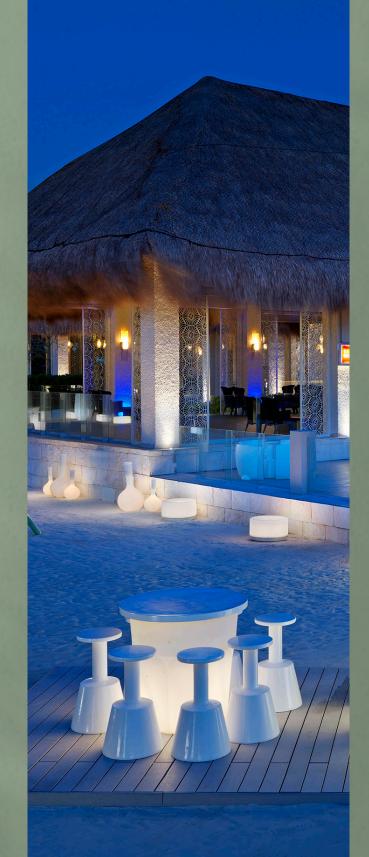

**SUNSET GRILL** Excite your palate with the most delicious and refreshing poolside snacks at Paradisus La Perla.

**LA PALAPA** Exclusively for The Reserve Adults-only guests. Dine on international dishes specially prepared throughout the day under a beautiful palapa with stunning views—an informal yet refined ambience.

**SWIM-UP BAR** Spoil yourself with mouthwatering tropical cocktails at the swim-up bar, open daily. For The Reserve guests. **HAVANA BAR** Beach bar exclusive for our The Reserve guests.