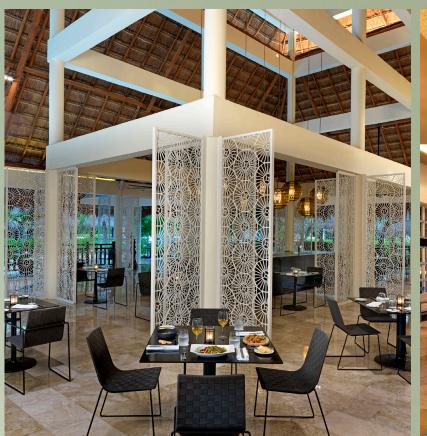

### CULINARY JOURNEY

#### 14 Restaurants

#### **ADULTS ONLY**

**FUEGO** Exclusively for Adults-only guests. Tempt your tastebuds with Latin fusion cuisine and a tasty ceviche bar.

**SAL STEAK CAVE** (\$) Delight in this venue dedicated to meat lovers and fine gastronomy featuring the most innovative roasting techniques.

**BANA** Experience a contemporary Asian dining experience with Asian fusion cuisine, teppanyaki tables and sushi bar, served up by experienced Chefs.

**HADAR** Treat yourself to an international buffet with a sumptuous cooking show and freshly squeezed fruit juices station in the morning and informal lunchtime meals.

**SUNSET GRILL** Excite your palate with the most delicious and refreshing poolside snacks at Paradisus La Perla.

**LA PALAPA** Exclusively for The Reserve Adults-only guests. Dine on international dishes specially prepared throughout the day under a beautiful palapa with stunning views—an informal yet refined ambience.

#### FOR EVERYONE

**BANA FAMILY** Experience a contemporary Asian dining experience with Asian fusion cuisine, teppanyaki tables, served up by experienced Chefs.

**AGUAMARINA** Enjoy the richness of our seas with a unique mix of seafood dishes, crafted from a delicious blend of ingredients from our Mexican coasts.

**SUNRISE GRILL** Savor delicious specialties overlooking Paradisus Playa del Carmen's sparkling main pool.

**CAPPELLA** Relish classic Italian dishes prepared with love in this traditional restaurant.

**MOLE** Experience contemporary Mexican cuisine with a special "live" quesadillas area, "Tres Marías" style; join us indoors or on our outdoor terrace with stunning views of the garden below and twilight above.

THE MARKET Revel in a family atmosphere, where flavors and aromas recreate the American essence of a BBQ outing.

**NAOS** Enjoy breakfast, lunch and dinner at this scrumptious international buffet for the entire family.

**OLIO** Treat yourself to delicious pasta dishes, juicy cuts of meat or aromatic pizzas while sunbathing by the pool—this swim-up bar serves breakfast and lunch for The Reserve guests and a bistro dinner for all.