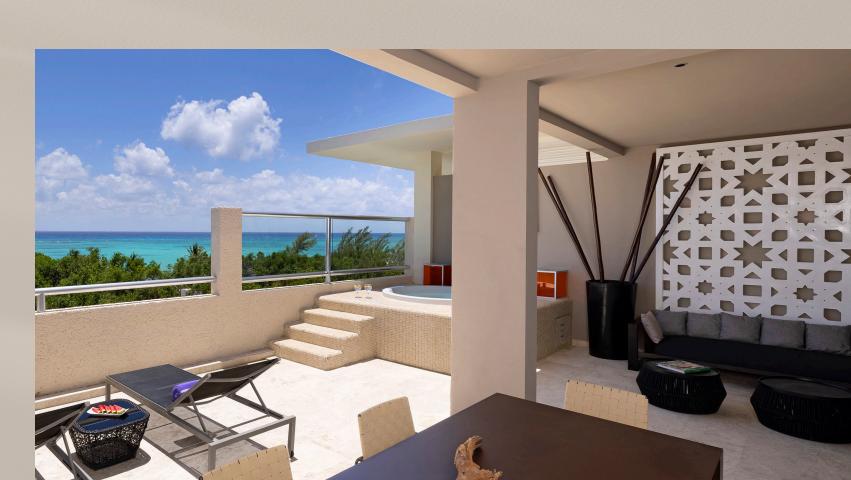

#### SUITES THE RESERVE

The Reserve Deluxe Junior Suite [721 pies2 | 67 m2]

Presidential Suite [1744 pies2 | 162 m2]

The Reserve is an exceptional holiday experience for adults and groups. The Reserve ensures an exclusive and personalized stay that enables our guests to create unforgettable memories.

# THE RESERVE DELUXE SUITES ADDITIONAL SPECIAL FEATURES

Specially designated The Reserve Suites

Private terrace

Exclusive The Reserve Lounge Private check-in/out

Private check-in/out

All-day snack buffet

Premium drinks available

#### The Reserve Deluxe Suite / The Reserve Deluxe Swim-up Suite

• Views to the lush tropical gardens • Swim-up: direct pool access from the room • Private terrace with hot tub • Luxury king size bed or two double beds

#### The Reserve Deluxe One Bedroom Suite / The Reserve Swim-up Deluxe One Bedroom Suite

•Views of the lush tropical gardens • Swim-up: direct pool access from the room • Two double beds • Separate living room with sofa bed • Kitchenette • Private terrace with hot tub

#### The Reserve Deluxe One Bedroom Master Suite/ The Reserve Deluxe One Bedroom Master Suite Swim-up

• Views of the lush tropical gardens • Swim-up: direct access to the pool from the room • Luxury king size bed • Separate dining area for 6 guests • Kitchenette with microwave • Private terrace with hot tub