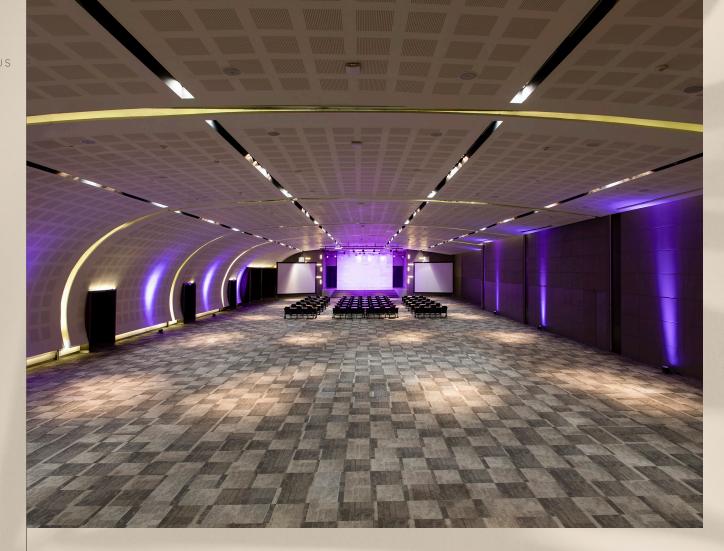

# MEETINGS & EVENTS

Large Convention Center with a total of 2,500 m2 / 27,000 square feet of flexible and welcoming meeting space. 22 meeting rooms including a theater and 2 ballrooms which can be split into 13 meeting rooms and 9 break out.

- Group registration area.
- Capacity of up to 1500 attendees
- Lobby (4,305 square feet | 400 m2)
- 2 wedding palapas. One on the beach and one in La Perla.
- State-of-the-art audiovisual equipment (\$)
- Business center (\$)