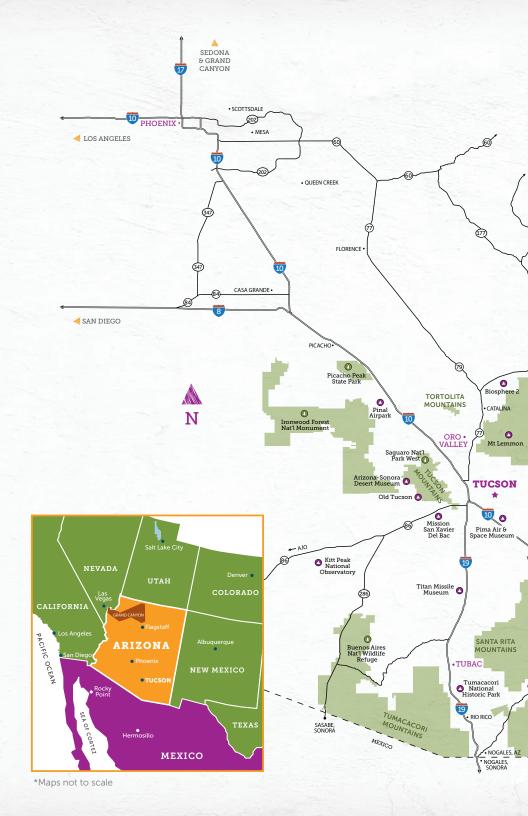

### GETTING HERE

There are many ways to get to Tucson, including daily direct flights into Tucson International Airport (TUS), from US cities like Los Angeles, Chicago, and Dallas, just to name a few. For international visitors, multiple carriers feature flights to Phoenix, including British Airways which has a daily flight from London.

Getting from Phoenix to Tucson takes less than two hours via the I-10 freeway. Both the I-10 and I-8 are also great for visitors looking to experience southern Arizona by way of California, providing drivers with a direct route to Tucson from both Los Angeles and San Diego.

| CITY                                                                                                                                                                                                                                                                                                                                                                                                                                                                                                                                                                                                                                                                                                                                                                                                                                                                                                                                                                                                                                                                                                                                                                                                                                                                                                                                                                                                                                                                                                                                                                                                                                                                                                                                                                                                                                                                                                                                                                                                                                                                                                                          | MI        | KM     | CITY       | MI                      | КМ               |
|-------------------------------------------------------------------------------------------------------------------------------------------------------------------------------------------------------------------------------------------------------------------------------------------------------------------------------------------------------------------------------------------------------------------------------------------------------------------------------------------------------------------------------------------------------------------------------------------------------------------------------------------------------------------------------------------------------------------------------------------------------------------------------------------------------------------------------------------------------------------------------------------------------------------------------------------------------------------------------------------------------------------------------------------------------------------------------------------------------------------------------------------------------------------------------------------------------------------------------------------------------------------------------------------------------------------------------------------------------------------------------------------------------------------------------------------------------------------------------------------------------------------------------------------------------------------------------------------------------------------------------------------------------------------------------------------------------------------------------------------------------------------------------------------------------------------------------------------------------------------------------------------------------------------------------------------------------------------------------------------------------------------------------------------------------------------------------------------------------------------------------|-----------|--------|------------|-------------------------|------------------|
| Albuquerque                                                                                                                                                                                                                                                                                                                                                                                                                                                                                                                                                                                                                                                                                                                                                                                                                                                                                                                                                                                                                                                                                                                                                                                                                                                                                                                                                                                                                                                                                                                                                                                                                                                                                                                                                                                                                                                                                                                                                                                                                                                                                                                   | 451       | 726    | Oro Valley | 14                      | 23               |
| Bisbee                                                                                                                                                                                                                                                                                                                                                                                                                                                                                                                                                                                                                                                                                                                                                                                                                                                                                                                                                                                                                                                                                                                                                                                                                                                                                                                                                                                                                                                                                                                                                                                                                                                                                                                                                                                                                                                                                                                                                                                                                                                                                                                        | 90        | 144    | Phoenix    | 115                     | 184              |
| Denver                                                                                                                                                                                                                                                                                                                                                                                                                                                                                                                                                                                                                                                                                                                                                                                                                                                                                                                                                                                                                                                                                                                                                                                                                                                                                                                                                                                                                                                                                                                                                                                                                                                                                                                                                                                                                                                                                                                                                                                                                                                                                                                        | 892       | 1436   | San Diego  | 410                     | 660              |
| Flagstaff                                                                                                                                                                                                                                                                                                                                                                                                                                                                                                                                                                                                                                                                                                                                                                                                                                                                                                                                                                                                                                                                                                                                                                                                                                                                                                                                                                                                                                                                                                                                                                                                                                                                                                                                                                                                                                                                                                                                                                                                                                                                                                                     | 257       | 411    | Sedona     | 230                     | 367              |
| Globe                                                                                                                                                                                                                                                                                                                                                                                                                                                                                                                                                                                                                                                                                                                                                                                                                                                                                                                                                                                                                                                                                                                                                                                                                                                                                                                                                                                                                                                                                                                                                                                                                                                                                                                                                                                                                                                                                                                                                                                                                                                                                                                         | 106       | 170    | Scottsdale | 117                     | 188              |
| Grand Canyon                                                                                                                                                                                                                                                                                                                                                                                                                                                                                                                                                                                                                                                                                                                                                                                                                                                                                                                                                                                                                                                                                                                                                                                                                                                                                                                                                                                                                                                                                                                                                                                                                                                                                                                                                                                                                                                                                                                                                                                                                                                                                                                  | 338       | 541    | Sonoita    | 47                      | 75               |
| Lake Havasu                                                                                                                                                                                                                                                                                                                                                                                                                                                                                                                                                                                                                                                                                                                                                                                                                                                                                                                                                                                                                                                                                                                                                                                                                                                                                                                                                                                                                                                                                                                                                                                                                                                                                                                                                                                                                                                                                                                                                                                                                                                                                                                   | 317       | 507    | Tombstone  | 70                      | 112              |
| Las Vegas                                                                                                                                                                                                                                                                                                                                                                                                                                                                                                                                                                                                                                                                                                                                                                                                                                                                                                                                                                                                                                                                                                                                                                                                                                                                                                                                                                                                                                                                                                                                                                                                                                                                                                                                                                                                                                                                                                                                                                                                                                                                                                                     | 413       | 665    | Tubac      | 44                      | 70               |
| Los Angeles                                                                                                                                                                                                                                                                                                                                                                                                                                                                                                                                                                                                                                                                                                                                                                                                                                                                                                                                                                                                                                                                                                                                                                                                                                                                                                                                                                                                                                                                                                                                                                                                                                                                                                                                                                                                                                                                                                                                                                                                                                                                                                                   | 488       | 785    | Yuma       | 240                     | 384              |
| Nogales, Mex.                                                                                                                                                                                                                                                                                                                                                                                                                                                                                                                                                                                                                                                                                                                                                                                                                                                                                                                                                                                                                                                                                                                                                                                                                                                                                                                                                                                                                                                                                                                                                                                                                                                                                                                                                                                                                                                                                                                                                                                                                                                                                                                 | 70        | 112    |            |                         |                  |
| abino Canyon  Nat'l CELECTION                                                                                                                                                                                                                                                                                                                                                                                                                                                                                                                                                                                                                                                                                                                                                                                                                                                                                                                                                                                                                                                                                                                                                                                                                                                                                                                                                                                                                                                                                                                                                                                                                                                                                                                                                                                                                                                                                                                                                                                                                                                                                                 | MOUNTAIN  |        | willcox    |                         |                  |
| Nat'l OR RESEARCH OR RESEARCH OR RESEARCH OR RESEARCH OR RESEARCH OR RESEARCH OR RESEARCH OR RESEARCH OR RESEARCH OR RESEARCH OR RESEARCH OR RESEARCH OR RESEARCH OR RESEARCH OR RESEARCH OR RESEARCH OR RESEARCH OR RESEARCH OR RESEARCH OR RESEARCH OR RESEARCH OR RESEARCH OR RESEARCH OR RESEARCH OR RESEARCH OR RESEARCH OR RESEARCH OR RESEARCH OR RESEARCH OR RESEARCH OR RESEARCH OR RESEARCH OR RESEARCH OR RESEARCH OR RESEARCH OR RESEARCH OR RESEARCH OR RESEARCH OR RESEARCH OR RESEARCH OR RESEARCH OR RESEARCH OR RESEARCH OR RESEARCH OR RESEARCH OR RESEARCH OR RESEARCH OR RESEARCH OR RESEARCH OR RESEARCH OR RESEARCH OR RESEARCH OR RESEARCH OR RESEARCH OR RESEARCH OR RESEARCH OR RESEARCH OR RESEARCH OR RESEARCH OR RESEARCH OR RESEARCH OR RESEARCH OR RESEARCH OR RESEARCH OR RESEARCH OR RESEARCH OR RESEARCH OR RESEARCH OR RESEARCH OR RESEARCH OR RESEARCH OR RESEARCH OR RESEARCH OR RESEARCH OR RESEARCH OR RESEARCH OR RESEARCH OR RESEARCH OR RESEARCH OR RESEARCH OR RESEARCH OR RESEARCH OR RESEARCH OR RESEARCH OR RESEARCH OR RESEARCH OR RESEARCH OR RESEARCH OR RESEARCH OR RESEARCH OR RESEARCH OR RESEARCH OR RESEARCH OR RESEARCH OR RESEARCH OR RESEARCH OR RESEARCH OR RESEARCH OR RESEARCH OR RESEARCH OR RESEARCH OR RESEARCH OR RESEARCH OR RESEARCH OR RESEARCH OR RESEARCH OR RESEARCH OR RESEARCH OR RESEARCH OR RESEARCH OR RESEARCH OR RESEARCH OR RESEARCH OR RESEARCH OR RESEARCH OR RESEARCH OR RESEARCH OR RESEARCH OR RESEARCH OR RESEARCH OR RESEARCH OR RESEARCH OR RESEARCH OR RESEARCH OR RESEARCH OR RESEARCH OR RESEARCH OR RESEARCH OR RESEARCH OR RESEARCH OR RESEARCH OR RESEARCH OR RESEARCH OR RESEARCH OR RESEARCH OR RESEARCH OR RESEARCH OR RESEARCH OR RESEARCH OR RESEARCH OR RESEARCH OR RESEARCH OR RESEARCH OR RESEARCH OR RESEARCH OR RESEARCH OR RESEARCH OR RESEARCH OR RESEARCH OR RESEARCH OR RESEARCH OR RESEARCH OR RESEARCH OR RESEARCH OR RESEARCH OR RESEARCH OR RESEARCH OR RESEARCH OR RESEARCH OR RESEARCH OR RESEARCH OR RESEARCH OR RESEARCH OR RESEARCH OR RESEARCH OR RESEARCH OR RESEARCH OR RESEARCH OR RESEARCH OR RESEARCH |           | RAGOON | (186)      | Chiricahu<br>Nati Monun | iā               |
| Rartchner Caverns State Park WHETSTONE MOUNTAINS SONOITA FEIGIN 90 Sar                                                                                                                                                                                                                                                                                                                                                                                                                                                                                                                                                                                                                                                                                                                                                                                                                                                                                                                                                                                                                                                                                                                                                                                                                                                                                                                                                                                                                                                                                                                                                                                                                                                                                                                                                                                                                                                                                                                                                                                                                                                        | ST. DAVID | PEAR   | (81)       |                         | ICAHUA<br>NTAINS |
| FORT                                                                                                                                                                                                                                                                                                                                                                                                                                                                                                                                                                                                                                                                                                                                                                                                                                                                                                                                                                                                                                                                                                                                                                                                                                                                                                                                                                                                                                                                                                                                                                                                                                                                                                                                                                                                                                                                                                                                                                                                                                                                                                                          | 90        |        |            | <u> </u>                | /                |