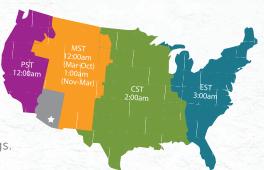

#### TIME ZONE

Arizona is in the Mountain Standard Time Zone and does not make the seasonal adjustment for daylight savings.